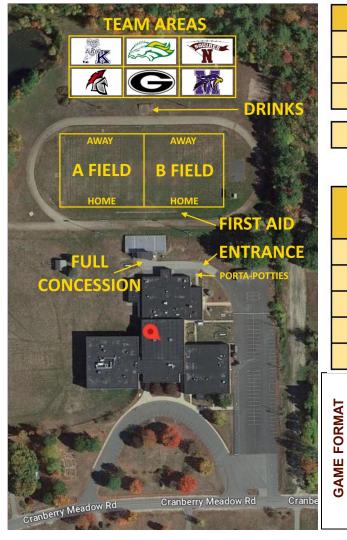

#### CONCESSIONS

- Breakfast, Lunch and Dinner based on time of day
- Drink station available on opposite side of field
- Key for refilling team water coolers available at concession

#### FIRST AID

- Medical assistance will available for players and spectators
- Located at the fence on the bleachers side of the field